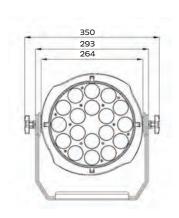

**PHYSICAL** Dimensions: 350 x 133 x 328 mm

Net weight: 8.5 Kg

Color: Black

Housing: Aluminum

IP rating: 65

Operating temperature: -20°C/45°C

**Dimensions** 