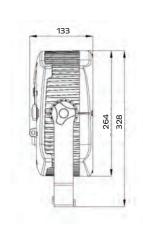

**PHYSICAL** Dimensions: 350 x 133 x 328 mm

Net weight: 8.5 Kg

Color: Black

Housing: Aluminum

IP rating: 65

Operating temperature: -20°C/45°C

**Dimensions** 