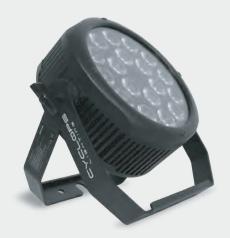

FLASH 36 is a powerful outdoor LED wash with 18x20W RGBW 4 in 1 LEDs. It's packed in a robust and heavy duty housing with an IP65 rating. This LED wash is made to fit all and most demanding applications, from small to large scale events, installations and stages.