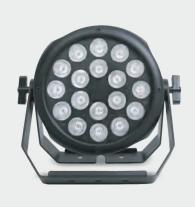

FLASH 36 is a powerful outdoor LED wash with 18x20W RGBW 4 in 1 LEDs. It's packed in a robust and heavy duty housing with an IP65 rating. This LED wash is made to fit all and most demanding applications, from small to large scale events, installations and stages.