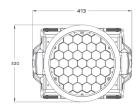

**PHYSICAL** Dimensions: 413 x 320 x 487mm

Net weight: 17 Kg Color: Black IP rating: 20

## **Dimensions**