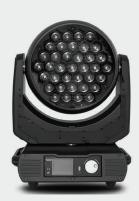

SPARKLY WASH 37 is a 37 x 15 Watts LED RGBW zoom wash moving head with built-in W-DMX™ by Wireless Solution Sweden. It features a wide zoom range from a narrow 7° to a wide wash 40° angle, 4 zones control and a smooth dimming and color mixing systems. It is the ultimate versatile LED wash moving head for static & dynamic effects.

**SOURCE** Light source: 37 x 15 watts RGBW LED

LED life expectancy: 50,000 Hrs

**OPTICAL** Beam angle: 7° to 40°

**SYSTEM** Light output: 11,000 Lux @ 10m @ 7°

**DYNAMIC** Color mixing: RGBW **EFFECTS** Electronic variable strobe