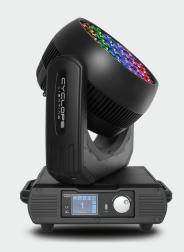

SPARKLY WASH 37 is a 37 x 15 Watts LED RGBW zoom wash moving head with built-in W-DMX™ by Wireless Solution Sweden. It features a wide zoom range from a narrow 7° to a wide wash 40° angle, 4 zones control and a smooth dimming and color mixing systems. It is the ultimate versatile LED wash moving head for static & dynamic effects.

Built-in color and dynamic macros

Four zones control

**CONTROL &** Control protocols: Built-in W-DMX<sup>™</sup> by Wireless

**PROGRAMMING** Solution Sweden

Display: Touch screen display Control channels: 14, 25, 30 CHs