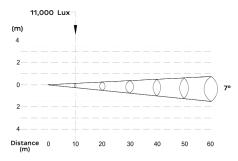

**SOURCE** Light source: 37 x 15 watts RGBW LED

LED life expectancy: 50,000 Hrs

**OPTICAL** Beam angle: 7° to 40°

**SYSTEM** Light output: 11,000 Lux @ 10m @ 7°

**DYNAMIC** Color mixing: RGBW **EFFECTS** Electronic variable strobe

## **Luminous Diagram**