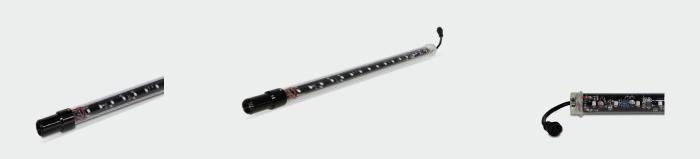

## 

**PIXITUBE LASER 8-IC** is a DMX 3D clear tube, with 32 SMD5050 RGB + Green laser and 8 pixels control. It is designed to be suspended from the ceiling in a grid of numerous tubes. With a 360° view of lighting effect and a bright sharp laser pointing down, it is perfect to be the center piece of clubs, stages and all indoor events applications.

| SOURCE      | Light source: 32 SMD5050 RGB + Green laser                                                                                             |    | Dimensions |
|-------------|----------------------------------------------------------------------------------------------------------------------------------------|----|------------|
|             | Cover: Clear<br>View angle: 360°                                                                                                       |    |            |
|             | Pixels control: 8<br>Color mixing: RGB + Green laser<br>Control protocols: DMX<br>Control channels: 27 CHs<br>Address settings: Manual | 30 | 620        |
| ELECTRICAL  | Input voltage: 24V<br>Power consumption: 6 watts                                                                                       |    |            |
| CONNECTIONS | Power and data connection: 15cm 5 pin female and male connection                                                                       | _  | Connection |
| PHYSICAL    | Diameter: 30mm<br>Length: 620mm<br>IP rating: 20<br>Operating temperature: -20°C/50°C                                                  |    |            |