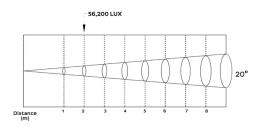

**SOURCE** Light source: 380 watts Warm white COB LED

Color temperature: 3200K LED life expectancy: 50,000 Hrs.

CRI: 94 R9: ≥90

OPTICAL Electronic zoom

**SYSTEM** Zoom Range: 20° to 60°

Light Output: 56,200 Lux @ 2m @ 20°

## **Dimensions**

**Luminous Diagram** 