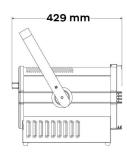

Power connections: PowerCon In/Out

**PHYSICAL** Dimensions: 429 x 296 x 456mm

Net weight: 11.5 Kg

Color: Black

Housing: Aluminum

IP rating: 20

Operating temperature: -5°C/45°C

## **Dimensions**

**Luminous Diagram** 