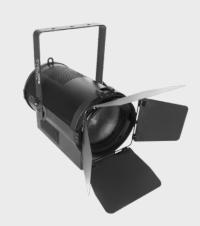

FR-400W is a 380 watts 3200K Warm white LED Fresnel. It features a motorized zoom range from 20° to 60° and traditional barn doors technology to fully control and shape the soft wash light output. This Fresnel is RDM and Artnet compatible and delivers a high CRI making it a perfect fit in small and large theatres and studios.

**SOURCE** Light source: 380 watts Warm white COB LED

Color temperature: 3200K LED life expectancy: 50,000 Hrs.

CRI: 94 R9: ≥90

OPTICAL Electronic zoom

**SYSTEM** Zoom Range: 20° to 60°

Light Output: 56,200 Lux @ 2m @ 20°

Barn doors included

**CONTROL &** Control protocols: DMX, RDM, Artnet **PROGRAMMING** Control channels: 2, 3, 4 CHs

**ELECTRICAL** Input voltage: AC100-240V/50-60Hz

**CONNECTIONS** DMX Connections: 3 pin XLR In/Out male and female