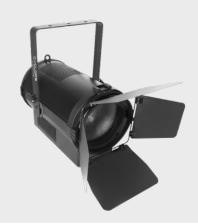

FR-400C is a 380 watts 5600K Cool white LED Fresnel. It features a motorized zoom range from 20° to 60° and traditional barn doors technology to fully control and shape the soft wash light output. This Fresnel is RDM and Artnet compatible and delivers a high CRI making it a perfect fit in small and large theatres and studios.

Barn doors included

**CONTROL &** Control protocols: DMX, RDM, Artnet **PROGRAMMING** Control channels: 2, 3, 4 CHs

**ELECTRICAL** Input voltage: AC100-240V/50-60Hz

**CONNECTIONS** DMX connections: 3 pin XLR In/Out male and female