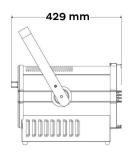

Power connections: PowerCon In/Out

**PHYSICAL** Dimensions: 429 x 296 x 456mm

Net weight: 11.5 Kg

Color: Black

Housing: Aluminum

IP rating: 20

Operating temperature: -5°C/45°C

## **Dimensions**

**Luminous Diagram** 