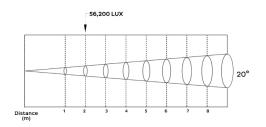

**SOURCE** Light source: 380 watts Cool white COB LED

Color temperature: 5600K LED life expectancy: 50,000 Hrs.

CRI: 94 R9: ≥90

**OPTICAL** Electronic zoom

**SYSTEM** Zoom Range: 20° to 60°

Light Output: 56,200 Lux @ 2m @ 20°

## **Dimensions**

**Luminous Diagram** 