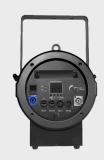

Barn doors included

**CONTROL &** Control protocols: DMX, RDM, Artnet **PROGRAMMING** Control channels: 2, 3, 4 CHs

**ELECTRICAL** Input voltage: AC100-240V/50-60Hz

**CONNECTIONS** DMX connections: 3 pin XLR In/Out male and female